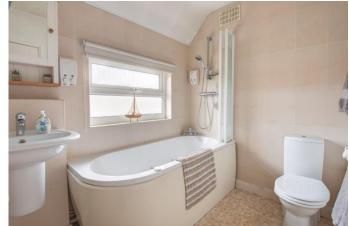

Rising upstairs the first floor landing has doors off to: Double bedrooms one and two, stylish family bathroom fitted with a spa style bathtub with shower over, and a study room with staircase rising to the second floor which hosts a generous loft room with eaves storage.

**First Floor Landing** 

**Bedroom One** 13'1" x 11' (4m x 3.35m)

**Bedroom Two** 12'1" x 11' (3.68m x 3.35m)

**Bathroom** 6'1" x 7'10" (1.85m x 2.4m)

**Study** 10' x 8' (3.05m x 2.44m)

**Second Floor** 

**Loft Room** 13' x 16'1" (3.96m x 4.9m)