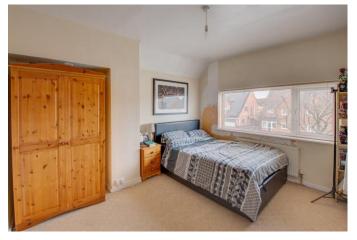

Rising upstairs the first floor landing has doors off to: Double bedrooms one and two, stylish family bathroom fitted with a spa style bathtub with shower over, and a study room with staircase rising to the second floor which hosts a generous loft room with eaves storage.

**First Floor Landing** 

**Bedroom One** 13'1" x 11' (4m x 3.35m)

**Bedroom Two** 12'1" x 11' (3.68m x 3.35m)

**Bathroom** 6'1" x 7'10" (1.85m x 2.4m)

**Study** 10' x 8' (3.05m x 2.44m)

**Second Floor** 

**Loft Room** 13' x 16'1" (3.96m x 4.9m)