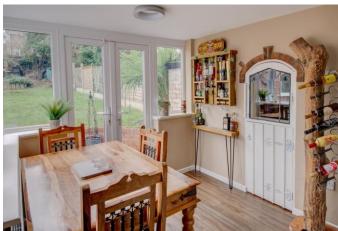

The property is approached via a large block paved driveway offering comfortable parking for multiple cars and entered through a modern composite porch.

Once inside the attractive and welcoming interior is laid over three floors and briefly comprises: Entrance hall, cosy lounge with feature electric fire, an impressive open plan kitchen/dining/family room offering a comprehensive range of fitted wall and base units and large central island with oak worksurfaces, breakfast bar with walnut countertop, integrated larder fridge, fridge/freezer, range style cooker and dishwasher. A separate utility room can be accessed from the rear of the kitchen with plumbing for washing machine and access to a ground floor w/c. To complete the ground floor is a generous adage fitted with electric power sockets and lighting.