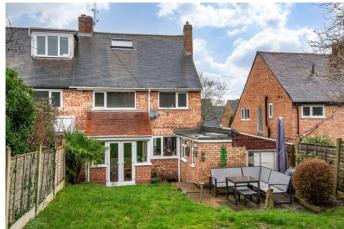

## Description:

Occupying a well-regarded location is this particularly well-presented, traditional 1950's, three-bedroom, semi detached, traditional family home, which has been thoughtfully extended and improved by the current owner. The property is situated within the popular area of Greenlands, giving easy access local amenities, public transport and Redditch Town Centre. With good local schools nearby, this area is ideal for families. In addition, there is easy access to the M42 and M5 motorway network.

The property is approached via a large block paved driveway offering comfortable parking for multiple cars and entered through a modern composite porch.

Once inside the attractive and welcoming interior is laid over three floors and briefly comprises: Entrance hall, cosy lounge with feature electric fire, an impressive open plan kitchen/dining/family room offering a comprehensive range of fitted wall and base units and large central island with oak worksurfaces, breakfast bar with walnut countertop, integrated larder fridge, fridge/freezer, range style cooker and dishwasher. A separate utility room can be accessed from the rear of the kitchen with plumbing for washing machine and access to a ground floor w/c. To complete the ground floor is a generous adage fitted with electric power sockets and lighting.

Moving outside, the property enjoys a Southernly facing rear garden laid to an initial paved patio seating area to lawn with timber fenced boundaries.

Well placed in Greenlands, the property benefits from being nearby to well-regarded local schools, local shops and bus routes. Redditch Town Centre is a short ride away boasting an assortment of amenities, as well as the bus and train stations. There is also easy access to national motorway networks (M5 and M42).