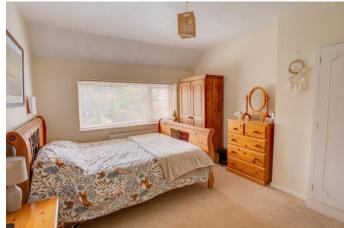

Rising upstairs the first floor landing has doors off to: Double bedrooms one and two, stylish family bathroom fitted with a spa style bathtub with shower over, and a study room with staircase rising to the second floor which hosts a generous loft room with eaves storage.

**First Floor Landing** 

**Bedroom One** 13'1" x 11' (4m x 3.35m)

**Bedroom Two** 12'1" x 11' (3.68m x 3.35m)

**Bathroom** 6'1" x 7'10" (1.85m x 2.4m)

**Study** 10' x 8' (3.05m x 2.44m)

**Second Floor** 

**Loft Room** 13' x 16'1" (3.96m x 4.9m)