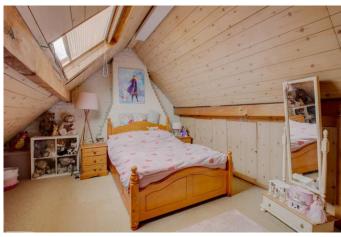

Rising upstairs the first floor landing has doors off to: Double bedrooms one and two, stylish family bathroom fitted with a spa style bathtub with shower over, and a study room with staircase rising to the second floor which hosts a generous loft room with eaves storage.

**First Floor Landing** 

**Bedroom One** 13'1" x 11' (4m x 3.35m)

**Bedroom Two** 12'1" x 11' (3.68m x 3.35m)

**Bathroom** 6'1" x 7'10" (1.85m x 2.4m)

**Study** 10' x 8' (3.05m x 2.44m)

**Second Floor** 

**Loft Room** 13' x 16'1" (3.96m x 4.9m)