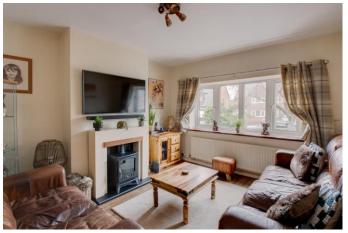

The property is approached via a large block paved driveway offering comfortable parking for multiple cars and entered through a modern composite porch.

Once inside the attractive and welcoming interior is laid over three floors and briefly comprises: Entrance hall, cosy lounge with feature electric fire, an impressive open plan kitchen/dining/family room offering a comprehensive range of fitted wall and base units and large central island with oak worksurfaces, breakfast bar with walnut countertop, integrated larder fridge, fridge/freezer, range style cooker and dishwasher. A separate utility room can be accessed from the rear of the kitchen with plumbing for washing machine and access to a ground floor w/c. To complete the ground floor is a generous adage fitted with electric power sockets and lighting.