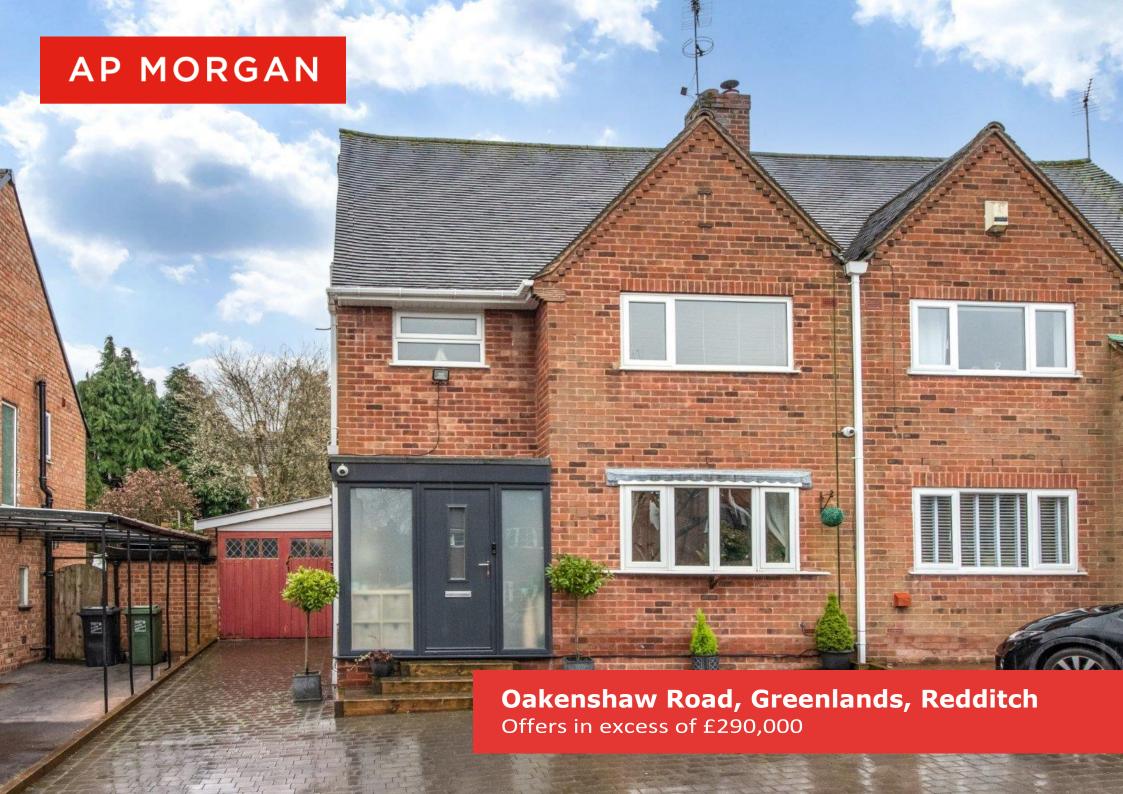

## Description:

Occupying a well-regarded location is this particularly well-presented, traditional 1950's, three-bedroom, semi detached, traditional family home, which has been thoughtfully extended and improved by the current owner. The property is situated within the popular area of Greenlands, giving easy access local amenities, public transport and Redditch Town Centre. With good local schools nearby, this area is ideal for families. In addition, there is easy access to the M42 and M5 motorway network.

The property is approached via a large block paved driveway offering comfortable parking for multiple cars and entered through a modern composite porch.

Once inside the attractive and welcoming interior is laid over three floors and briefly comprises: Entrance hall, cosy lounge with feature electric fire, an impressive open plan kitchen/dining/family room offering a comprehensive range of fitted wall and base units and large central island with oak worksurfaces, breakfast bar with walnut countertop, integrated larder fridge, fridge/freezer, range style cooker and dishwasher. A separate utility room can be accessed from the rear of the kitchen with plumbing for washing machine and access to a ground floor w/c. To complete the ground floor is a generous adage fitted with electric power sockets and lighting.