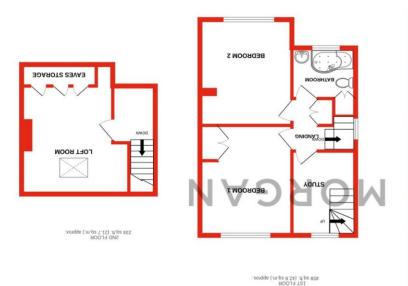

Rising upstairs the first floor landing has doors off to: Double bedrooms one and two, stylish family bathroom fitted with a spa style bathtub with shower over, and a study room with staircase rising to the second floor which hosts a generous loft room with eaves storage.

**First Floor Landing** 

**Bedroom One** 13'1" x 11' (4m x 3.35m)

**Bedroom Two** 12'1" x 11' (3.68m x 3.35m)

**Bathroom** 6'1" x 7'10" (1.85m x 2.4m)

**Study** 10' x 8' (3.05m x 2.44m)

**Second Floor** 

**Loft Room** 13' x 16'1" (3.96m x 4.9m)

#### TOTAL FLOOR AREA: 1478 sq.ft. (137.3 sq.m.) approx.

Whilst every attempt has been made to ensure the accuracy of the floorplan contained here, measurements of doors, windows, contensured may be the first see appointable to the first see appoint to the first see appoints and applications shown have not been tested and no guarantee moreston or mis-standere purces only and should be used as such by any prospective purchaser. The services, systems and applicance shown have not been tested and no guarantee prospective purchaser. The services, systems and pullips or efficiency contains the purchaser.