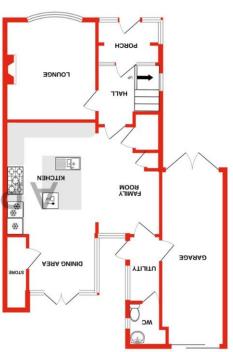

The property is approached via a large block paved driveway offering comfortable parking for multiple cars and entered through a modern composite porch.

Once inside the attractive and welcoming interior is laid over three floors and briefly comprises: Entrance hall, cosy lounge with feature electric fire, an impressive open plan kitchen/dining/family room offering a comprehensive range of fitted wall and base units and large central island with oak worksurfaces, breakfast bar with walnut countertop, integrated larder fridge, fridge/freezer, range style cooker and dishwasher. A separate utility room can be accessed from the rear of the kitchen with plumbing for washing machine and access to a ground floor w/c. To complete the ground floor is a generous adage fitted with electric power sockets and lighting.

### **Details:**

Porch

**Entrance Hall** 

Lounge 12' x 11' (3.66m x 3.35m)

Open plan Kitchen/Dining/Family Room 20 x 19'2" (20 x 5.84m)

**Utility Room** 8' x 4' (2.44m x 1.22m)

**Ground Floor W/C** 

**Garage** 21'3" x 7'9" (6.48m x 2.36m)

**EPC Rating:** To be confirmed

**Council Tax Band:** C (tbc by solicitors). **Tenure:** Freehold (tbc by solicitors).

For more information or to arrange a viewing, please call us on 01527 406 956.

GROUND FLOOR
785 sq.ft. (72.9 sq.ft.) approx.