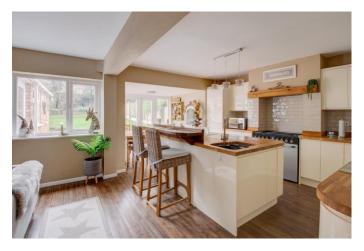

The property is approached via a large block paved driveway offering comfortable parking for multiple cars and entered through a modern composite porch.

Once inside the attractive and welcoming interior is laid over three floors and briefly comprises: Entrance hall, cosy lounge with feature electric fire, an impressive open plan kitchen/dining/family room offering a comprehensive range of fitted wall and base units and large central island with oak worksurfaces, breakfast bar with walnut countertop, integrated larder fridge, fridge/freezer, range style cooker and dishwasher. A separate utility room can be accessed from the rear of the kitchen with plumbing for washing machine and access to a ground floor w/c. To complete the ground floor is a generous adage fitted with electric power sockets and lighting.