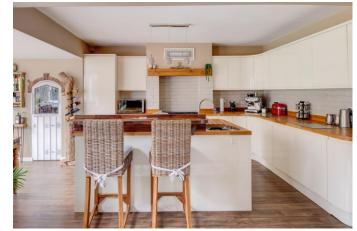

The property is approached via a large block paved driveway offering comfortable parking for multiple cars and entered through a modern composite porch.

Once inside the attractive and welcoming interior is laid over three floors and briefly comprises: Entrance hall, cosy lounge with feature electric fire, an impressive open plan kitchen/dining/family room offering a comprehensive range of fitted wall and base units and large central island with oak worksurfaces, breakfast bar with walnut countertop, integrated larder fridge, fridge/freezer, range style cooker and dishwasher. A separate utility room can be accessed from the rear of the kitchen with plumbing for washing machine and access to a ground floor w/c. To complete the ground floor is a generous adage fitted with electric power sockets and lighting.